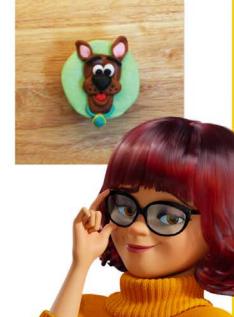

### **CHARACTER CUPCAKES**

MATERIALS

CUPCAKES - WHITE FONDANT FOOD COLORING: RED, YELLOW, BLUE, AND BLACK TOOTHPICK - PLASTIC KNIFE

1 🖶 🔶

TAT

PRINT SHEET WITH THE FONDANT COLOR RECIPES AND SHAPE GUIDE. THEN MAKE YOUR CUPCAKES USING YOUR FAVORITE RECIPE.

FOLLOW THE COLOR GUIDE AND MAKE YOUR DIFFERENT COLORED FONDANTS.

3 🌰

MAKE YOUR FONDANT PIECES USING THE GUIDE. DON'T WORRY IF THEY'RE NOT PERFECT. CAN ADJUST AS YOU GO.

LAY DOWN THE BASE AND LAYER THE EAR PIECES. FOLD AND PINCH THE BOTTOM OF THE EAR. PLACE NEAR TOP OF CUPCAKE.

### **CHARACTER CUPCAKES**

ADD THE HEAD SHAPE OVER THE EARS. LAYER THE EYES AND PUT NEAR THE TOP, BUT LEAVE ROOM FOR THE EYE-BROWS.

6 🍐 /

ADD EYEBROWS AND CHEEKS. LAYER THE NOSE ON TOP OF CHEEKS. USE YOUR TOOTHPICK TO MAKE SCOOBY'S WHIS-KER HOLES ON HIS CHEEKS.

FOLD TONGUE PIECE IN HALF AND PLACE BELOW CHEEKS. ADD THE CHIN PIECE AROUND THE TONGUE.

8 🔷 📥

FINALLY, WRAP THE COLLAR AROUND THE BOTTOM AND ADD LAYERED DOG TAG PIECES.

YOUR SCOOBY CUPCAKE IS COMPLETE! FOLLOW STEPS 3 - 8 TO KEEP MAKING MORE TO SHARE WITH YOUR FRIENDS. ENJOY!