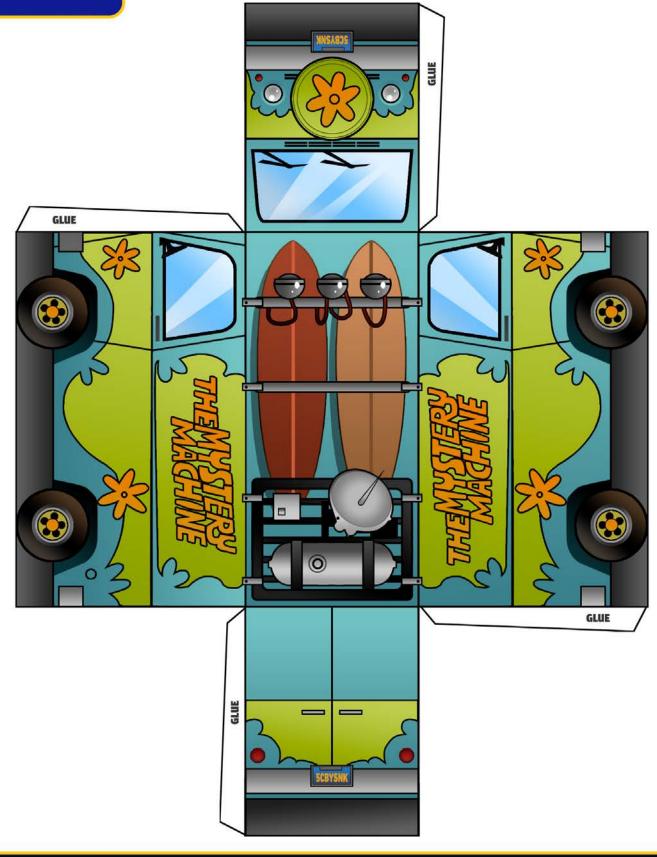

" and of related in delate on their markets and copyright of texas delates in macroscos. Artical Partner Co

WARNER BROS



MOVIE NIGHT PREMIERE EVENT FRIDAY, MAY 15 7PM ET / 4PM PT

#SCOOBMOVIENIGHT

#### **GET READY!**

GRAB YOUR COPY OF SCOOB! (WATCHSCOOB.COM)

2 JOIN THE RED CARPET PRE-SHOW INCLUDING TALENT APPEARANCES AND MORE!

**3** THEN JOIN THE LIVE TWITTER WATCH PARTY!



f /scoob



**@SCOO**B

1

YOUTUBE.COM/USER/WARNERBROSPICTURES

**#SCOOBMOVIENIGHT** 



## **GET READY!**



# **TABLE OF CONTENTS**

- **PAPER CUTOUTS**
- FOOD RECIPES
- QUIZZES
- **MAZES**
- **5** CONNECT THE DOTS
- SCAVENGER HUNT
- CROSSWORD PUZZLE

- 🖲 MAD LIBS
- **9** DRAWING CHALLENGE
- 📵 WORD SEARCH
- COLORING SHEETS
- 10 MINI POSTERS



### **MYSTERY MACHINE CUTOUT**

#### **PRINT, CUT AND ADD GLUE!**





### EVIL BOT MASK

#### PRINT IT, CUT IT AND PUT IT ON!





EXCLUSIVE EARLY ACCESS WITH HOME PREMIERE

AVAILABLE TO OWN

#### **PRINT THEM, CUT THEM AND WEAR THEM!**





TAKE A SELFIE WITH SCOOB!





### **MONSTER BURGERS**



#### INGREDIENTS

- CLASSIC CHEESEBURGER INGREDIENTS: BUNS, PATTY, LETTUCE, TOMATO, & CHEESE
- BACON
- SLICED PICKLES
- OLIVES
- HARD BOILED EGG
- BABY CARROTS
- CORNICHON PICKLES
- TOOTHPICKS

#### DIRECTIONS

#### LAYER YOUR BURGER AS FOLLOWS:

- BOTTOM BUN
- LETTUCE
- BACON OR PICKLE SLICE FOR THE TONGUE
- TOMATO
- PATTY
- CHEESE TRIANGLES FOR THE TEETH
- TOP BUN
- OLIVES AND HARD BOILED EGGS FOR EYES, HELD IN
- PLACE WITH TOOTHPICKS CORNICHON PICKLES OR BABY CARROTS FOR EARS, ALSO HELD IN PLACE WITH TOOTHPICKS.



IF YOU CAN'T MAKE THE BURGER AT HOME, VISI