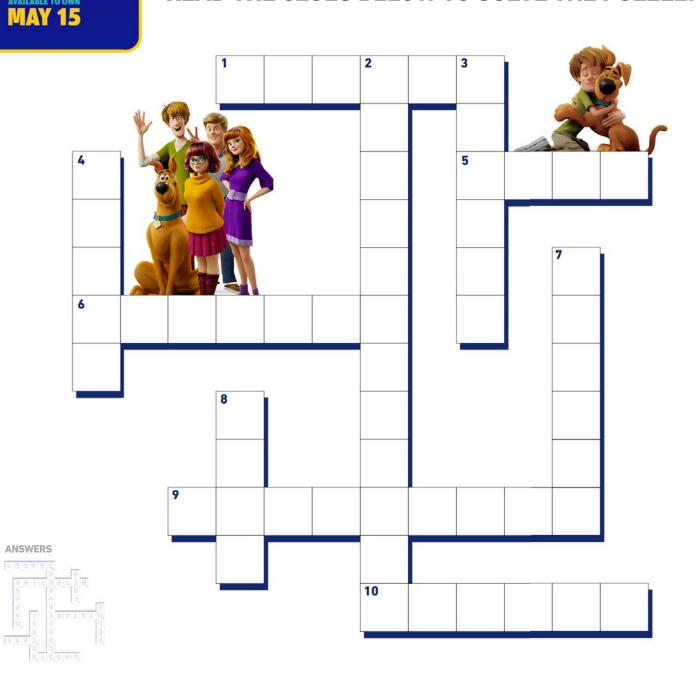

### **CROSSWORD PUZZLE**

#### **READ THE CLUES BELOW TO SOLVE THE PUZZLE!**

#### ACROSS

**EXCLUSIVE EARLY ACCESS** 

- **1. HUNTING THESE CAN GET SPOOKY!**
- 5. THE MYSTERY GANG IS ON THE \_\_\_\_!
- 6. THE GANG'S HEADQUARTERS IS CALLED THE \_\_\_\_ MACHINE.
- 9. MYSTERY INC. IS A \_\_\_\_ AGENCY.
- **10. THE GUY WITH THE BOTTOMLESS STOMACH.**

#### DOWN

- 2. SCOOBY'S FAVORITE TREAT.
- 3. DON'T TELL ANYONE, SCOOBY'S GOT A
- 4. THE BRAINS OF THE GROUP.
- 7. THE ACE COMMUNICATOR.
- 9. THE MAN WITH THE VAN.