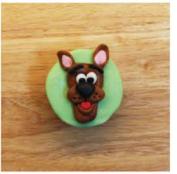

FOLD TONGUE PIECE IN HALF AND PLACE BELOW CHEEKS. ADD THE CHIN PIECE AROUND THE TONGUE.

8 🔷 📥

FINALLY, WRAP THE COLLAR AROUND THE BOTTOM AND ADD LAYERED DOG TAG PIECES.

YOUR SCOOBY CUPCAKE IS COMPLETE! FOLLOW STEPS 3 - 8 TO KEEP MAKING MORE TO SHARE WITH YOUR FRIENDS. ENJOY!