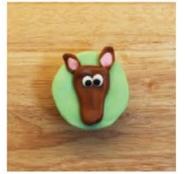

### **CHARACTER CUPCAKES**

ADD THE HEAD SHAPE OVER THE EARS. LAYER THE EYES AND PUT NEAR THE TOP, BUT LEAVE ROOM FOR THE EYE-BROWS.

6 🍐 /

ADD EYEBROWS AND CHEEKS. LAYER THE NOSE ON TOP OF CHEEKS. USE YOUR TOOTHPICK TO MAKE SCOOBY'S WHIS-KER HOLES ON HIS CHEEKS.