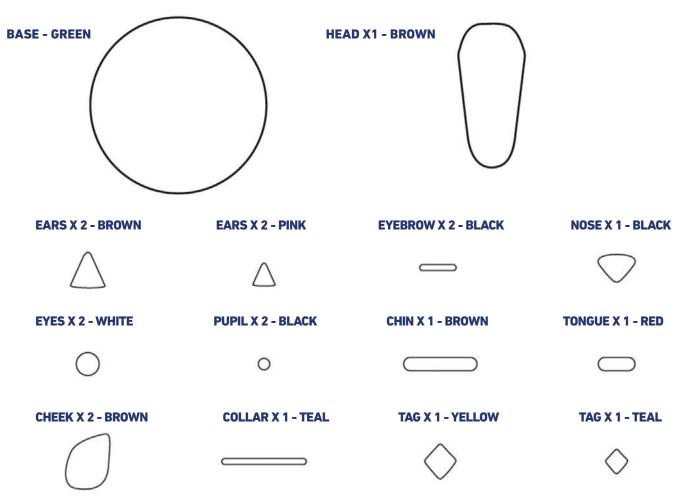

AKERY AT CAKES.COM TO ORDER THE SCOOBY TREAT THAT IS PERFECT FOR YOUR VIEWING PARTY.



### **CHARACTER CUPCAKES**



ADD THE HEAD SHAPE OVER THE EARS. LAYER THE EYES AND PUT NEAR THE TOP, BUT LEAVE ROOM FOR THE EYE-BROWS.



6 🍐 /

ADD EYEBROWS AND CHEEKS. LAYER THE NOSE ON TOP OF CHEEKS. USE YOUR TOOTHPICK TO MAKE SCOOBY'S WHIS-KER HOLES ON HIS CHEEKS.





FOLD TONGUE PIECE IN HALF AND PLACE BELOW CHEEKS. ADD THE CHIN PIECE AROUND THE TONGUE.



8 🔷 📥

FINALLY, WRAP THE COLLAR AROUND THE BOTTOM AND ADD LAYERED DOG TAG PIECES.





YOUR SCOOBY CUPCAKE IS COMPLETE! FOLLOW STEPS 3 - 8 TO KEEP MAKING MORE TO SHARE WITH YOUR FRIENDS. ENJOY!





#### **FONDANT COLOR GUIDE**



\* SIZES ARE APPROXIMATE \*\* ADD DROPS SLOWLY AND KNEAD THOUROUGHLY FOR EVEN COLOR

#### **FONDANT PIECES GUIDE**





## **MYSTERY QUIZ**

#### WATCH THE TRAILER, PAY ATTENTION TO **ALL THE DETAILS AND COMPLETE THE QUIZ!**

#### WHAT WAS SHAGGY EATING THE **FIRST TIME HE MET SCOOB?**

WATERMELON 1 2

3

- SANDWICH
- **CHOCOLATE ICE CREAM**

WHERE DID DAPHNE, FRED, & VELMA LEARN THAT SCOOBY **AND SHAGGY WERE MISSING?** 

- 1 **BOWLING ALLEY**
- 2 THE BEACH
- 3 **MOVIE THEATER**

#### WHAT WAS DAPHNE'S **HALLOWEEN COSTUME?**

1 2

3

- **WONDER WOMAN**
- CATWOMAN
- **HARLEY QUINN**



## **MYSTERY QUIZ**

1

2

3

#### WATCH THE TRAILER, PAY ATTENTION TO ALL THE DETAILS AND COMPLETE THE QUIZ!

#### HOW WERE SHAGGY AND SCOOBY TAKEN BY THE FALCON FURY?

- A VACUUM
- **A TORNADO**
- **A BLUE LIGHT**

#### WHAT IS THE LICENSE PLATE ON THE MYSTER MACHINE?





MYSTERY MATCH GO TO MYSTERYMATCH.SCOOB.MOVIE

TO