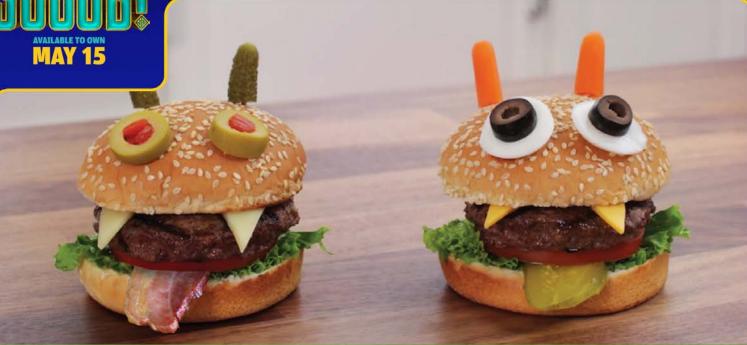

### **MONSTER BURGERS**

#### INGREDIENTS

- CLASSIC CHEESEBURGER INGREDIENTS: BUNS, PATTY, LETTUCE, TOMATO, & CHEESE
- BACON
- SLICED PICKLES
- OLIVES
- HARD BOILED EGG
- BABY CARROTS
- CORNICHON PICKLES
- TOOTHPICKS

#### DIRECTIONS

#### LAYER YOUR BURGER AS FOLLOWS:

- BOTTOM BUN
- LETTUCE
- BACON OR PICKLE SLICE FOR THE TONGUE
- TOMATO
- PATTY
- CHEESE TRIANGLES FOR THE TEETH
- TOP BUN
- OLIVES AND HARD BOILED EGGS FOR EYES, HELD IN
- PLACE WITH TOOTHPICKS CORNICHON PICKLES OR BABY CARROTS FOR EARS, ALSO HELD IN PLACE WITH TOOTHPICKS.