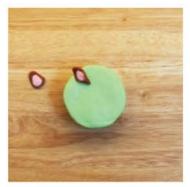

### **CHARACTER CUPCAKES**

MATERIALS

CUPCAKES - WHITE FONDANT FOOD COLORING: RED, YELLOW, BLUE, AND BLACK TOOTHPICK - PLASTIC KNIFE

1 🖶 🔶

TAT

PRINT SHEET WITH THE FONDANT COLOR RECIPES AND SHAPE GUIDE. THEN MAKE YOUR CUPCAKES USING YOUR FAVORITE RECIPE.

FOLLOW THE COLOR GUIDE AND MAKE YOUR DIFFERENT COLORED FONDANTS.

3 🌰

MAKE YOUR FONDANT PIECES USING THE GUIDE. DON'T WORRY IF THEY'RE NOT PERFECT. CAN ADJUST AS YOU GO.

LAY DOWN THE BASE AND LAYER THE EAR PIECES. FOLD AND PINCH THE BOTTOM OF THE EAR. PLACE NEAR TOP OF CUPCAKE.