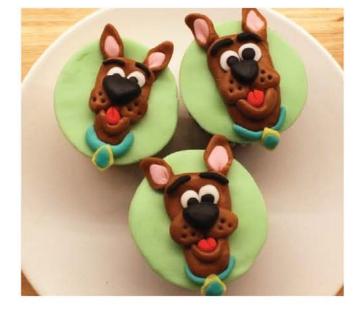

### **CHARACTER CUPCAKES**

MATERIALS

CUPCAKES - WHITE FONDANT FOOD COLORING: RED, YELLOW, BLUE, AND BLACK TOOTHPICK - PLASTIC KNIFE

1 🖶 🔶

TAT

PRINT SHEET WITH THE FONDANT COLOR RECIPES AND SHAPE GUIDE. THEN MAKE YOUR CUPCAKES USING YOUR FAVORITE RECIPE.

FOLLOW THE COLOR GUIDE AND MAKE YOUR DIFFERENT COLORED FONDANTS.

3 🌰

MAKE YOUR FONDANT PIECES USING THE GUIDE. DON'T WORRY IF THEY'RE NOT PERFECT. CAN ADJUST AS YOU GO.

LAY DOWN THE BASE AND LAYER THE EAR PIECES. FOLD AND PINCH THE BOTTOM OF THE EAR. PLACE NEAR TOP OF CUPCAKE.

### **CHARACTER CUPCAKES**

ADD THE HEAD SHAPE OVER THE EARS. LAYER THE EYES AND PUT NEAR THE TOP, BUT LEAVE ROOM FOR THE EYE-BROWS.

6 🍐 /

ADD EYEBROWS AND CHEEKS. LAYER THE NOSE ON TOP OF CHEEKS. USE YOUR TOOTHPICK TO MAKE SCOOBY'S WHIS-KER HOLES ON HIS CHEEKS.

FOLD TONGUE PIECE IN HALF AND PLACE BELOW CHEEKS. ADD THE CHIN PIECE AROUND THE TONGUE.

8 🔷 📥

FINALLY, WRAP THE COLLAR AROUND THE BOTTOM AND ADD LAYERED DOG TAG PIECES.

YOUR SCOOBY CUPCAKE IS COMPLETE! FOLLOW STEPS 3 - 8 TO KEEP MAKING MORE TO SHARE WITH YOUR FRIENDS. ENJOY!