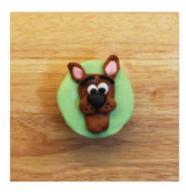

FOLD TONGUE PIECE IN HALF AND PLACE BELOW CHEEKS. ADD THE CHIN PIECE AROUND THE TONGUE.

8 🔷 📥

FINALLY, WRAP THE COLLAR AROUND THE BOTTOM AND ADD LAYERED DOG TAG PIECES.

YOUR SCOOBY CUPCAKE IS COMPLETE! FOLLOW STEPS 3 - 8 TO KEEP MAKING MORE TO SHARE WITH YOUR FRIENDS. ENJOY!