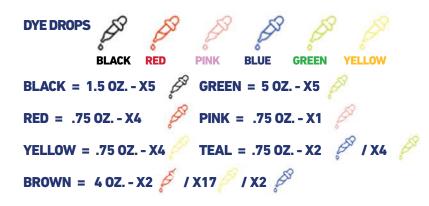

#### **FONDANT COLOR GUIDE**

\* SIZES ARE APPROXIMATE \*\* ADD DROPS SLOWLY AND KNEAD THOUROUGHLY FOR EVEN COLOR