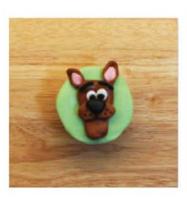

## **CHARACTER CUPCAKES**

**ADD THE HEAD SHAPE OVER THE EARS. LAYER THE EYES AND PUT NEAR** THE TOP. BUT LEAVE **ROOM FOR THE EYE-**BROWS.

**ADD EYEBROWS AND** CHEEKS. LAYER THE **NOSE ON TOP OF CHEEKS. USE YOUR TOOTHPICK TO MAKE SCOOBY'S WHIS-KER HOLES ON HIS** CHEEKS.

**FOLD TONGUE PIECE IN HALF AND PLACE BELOW CHEEKS. ADD THE CHIN PIECE AROUND** THE TONGUE.

**FINALLY, WRAP THE COLLAR AROUND THE BOTTOM AND ADD LAYERED DOG TAG** PIECES.

YOUR SCOOBY **CUPCAKE IS** COMPLETE! **FOLLOW STEPS** 3 - 8 TO KEEP **MAKING MORE TO SHARE WITH** YOUR FRIENDS. ENJOY!