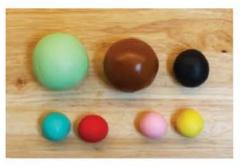

#### **FONDANT COLOR GUIDE**

**DYE DROPS** 

BLACK = 1.5 OZ. - X5 🔗 GREEN = 5 OZ. - X5 🔗

RED = .75 OZ. - X4

PINK = .75 OZ. - X1

YELLOW = .75 OZ. - X4 / TEAL = .75 OZ. - X2 / / X4 /

BROWN = 4 OZ. - X2 💋 / X17 🌈 / X2 👰

- \* SIZES ARE APPROXIMATE
- \*\* ADD DROPS SLOWLY AND KNEAD THOUROUGHLY FOR EVEN COLOR