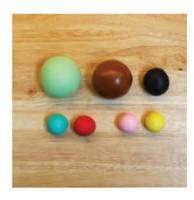

**PRINT SHEET WITH** THE FONDANT COLOR **RECIPES AND SHAPE GUIDE. THEN MAKE YOUR CUPCAKES USING YOUR FAVORITE RECIPE.** 

**FOLLOW THE COLOR GUIDE AND MAKE** YOUR DIFFERENT **COLORED FONDANTS.** 

**MAKE YOUR FONDANT PIECES USING THE GUIDE. DON'T WORRY IF** THEY'RE NOT **PERFECT. CAN ADJUST AS YOU GO.** 

#### **FONDANT COLOR GUIDE**

**DYE DROPS** 

BLACK = 1.5 OZ. - X5 🔗 GREEN = 5 OZ. - X5 🔗

RED = .75 OZ. - X4

PINK = .75 OZ. - X1

YELLOW = .75 OZ. - X4 / TEAL = .75 OZ. - X2 / / X4 /

BROWN = 4 OZ. - X2 💋 / X17 🌈 / X2 👰

- \* SIZES ARE APPROXIMATE
- \*\* ADD DROPS SLOWLY AND KNEAD THOUROUGHLY FOR EVEN COLOR