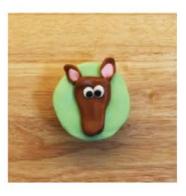

## **CHARACTER CUPCAKES**

**ADD THE HEAD SHAPE OVER THE EARS. LAYER THE EYES AND PUT NEAR** THE TOP. BUT LEAVE **ROOM FOR THE EYE-**BROWS.

**ADD EYEBROWS AND** CHEEKS. LAYER THE **NOSE ON TOP OF CHEEKS. USE YOUR TOOTHPICK TO MAKE SCOOBY'S WHIS-KER HOLES ON HIS** CHEEKS.