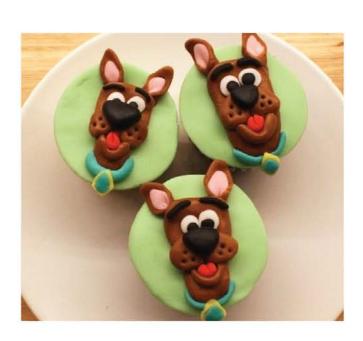

## **CHARACTER CUPCAKES**

**ADD THE HEAD SHAPE OVER THE EARS. LAYER THE EYES AND PUT NEAR** THE TOP. BUT LEAVE **ROOM FOR THE EYE-**BROWS.

**ADD EYEBROWS AND** CHEEKS. LAYER THE **NOSE ON TOP OF CHEEKS. USE YOUR TOOTHPICK TO MAKE SCOOBY'S WHIS-KER HOLES ON HIS** CHEEKS.

**FOLD TONGUE PIECE IN HALF AND PLACE BELOW CHEEKS. ADD THE CHIN PIECE AROUND** THE TONGUE.

**FINALLY, WRAP THE COLLAR AROUND THE BOTTOM AND ADD LAYERED DOG TAG** PIECES.

YOUR SCOOBY **CUPCAKE IS** COMPLETE! **FOLLOW STEPS** 3 - 8 TO KEEP **MAKING MORE TO SHARE WITH** YOUR FRIENDS. ENJOY!

## **CHARACTER CUPCAKES**