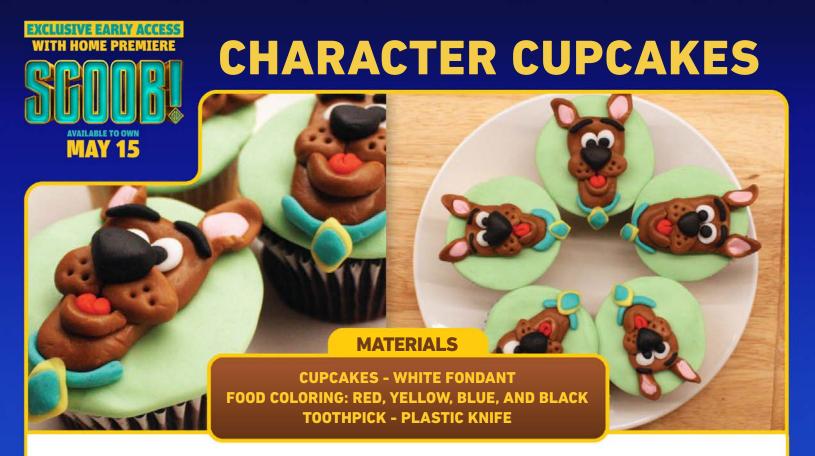

## **CHARACTER CUPCAKES**

**ADD THE HEAD SHAPE OVER THE EARS. LAYER THE EYES AND PUT NEAR** THE TOP. BUT LEAVE **ROOM FOR THE EYE-**BROWS.

**ADD EYEBROWS AND** CHEEKS. LAYER THE **NOSE ON TOP OF CHEEKS. USE YOUR TOOTHPICK TO MAKE SCOOBY'S WHIS-KER HOLES ON HIS** CHEEKS.

## **CHARACTER CUPCAKES**