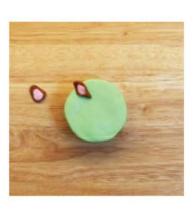

**PRINT SHEET WITH** THE FONDANT COLOR **RECIPES AND SHAPE GUIDE. THEN MAKE YOUR CUPCAKES USING YOUR FAVORITE RECIPE.** 

**FOLLOW THE COLOR GUIDE AND MAKE** YOUR DIFFERENT **COLORED FONDANTS.** 

**MAKE YOUR FONDANT PIECES USING THE GUIDE. DON'T WORRY IF** THEY'RE NOT **PERFECT. CAN ADJUST AS YOU GO.** 

**LAY DOWN THE BASE AND LAYER** THE EAR PIECES. **FOLD AND PINCH** THE BOTTOM OF THE **EAR. PLACE NEAR TOP OF CUPCAKE.** 

IT'S NOT A PARTY WITHOUT CAKE! FIND A BAKERY AT CAKES.COM TO ORDER THE SCOOBY TREAT THAT IS PERFECT FOR YOUR VIEWING PARTY.