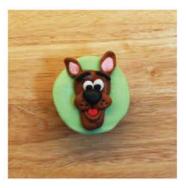

**FOLD TONGUE PIECE IN HALF AND PLACE BELOW CHEEKS. ADD THE CHIN PIECE AROUND** THE TONGUE.

**FINALLY, WRAP THE COLLAR AROUND THE BOTTOM AND ADD LAYERED DOG TAG** PIECES.

YOUR SCOOBY **CUPCAKE IS** COMPLETE! **FOLLOW STEPS** 3 - 8 TO KEEP **MAKING MORE TO SHARE WITH** YOUR FRIENDS. ENJOY!