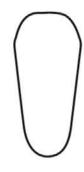

#### **FONDANT PIECES GUIDE**

**BASE - GREEN** 

**HEAD X1 - BROWN** 

**EARS X 2 - BROWN** 

EARS X 2 - PINK

**EYEBROW X 2 - BLACK** 

**NOSE X 1 - BLACK** 

**TONGUE X 1 - RED** 