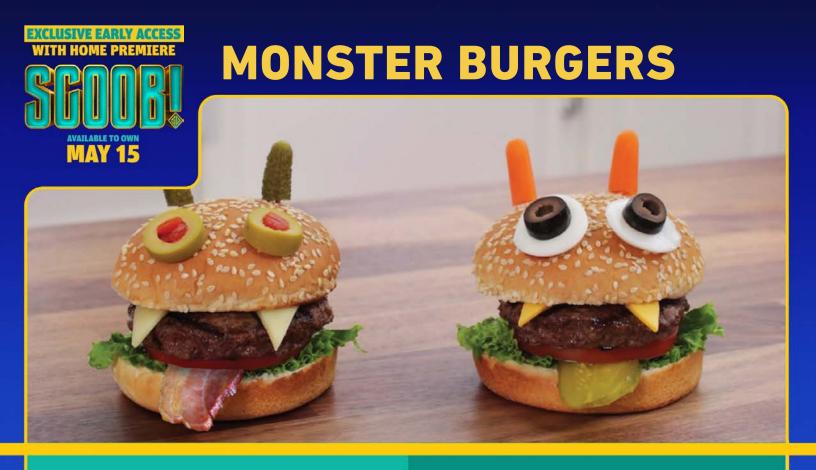

## **INGREDIENTS**

- CLASSIC CHEESEBURGER INGREDIENTS: BUNS, PATTY, LETTUCE, TOMATO, & CHEESE
- BACON
- SLICED PICKLES
- OLIVES
- HARD BOILED EGG
- BABY CARROTS
- CORNICHON PICKLES
- TOOTHPICKS

## **LAYER YOUR BURGER AS FOLLOWS:**

- BOTTOM BUN
- LETTUCE
- BACON OR PICKLE SLICE FOR THE TONGUE
- TOMATO
- PATTY
- CHEESE TRIANGLES FOR THE TEETH
- TOP BUN
- OLIVES AND HARD BOILED EGGS FOR EYES, HELD IN
- PLACE WITH TOOTHPICKS CORNICHON PICKLES OR BABY CARROTS FOR EARS, ALSO HELD IN PLACE WITH TOOTHPICKS.